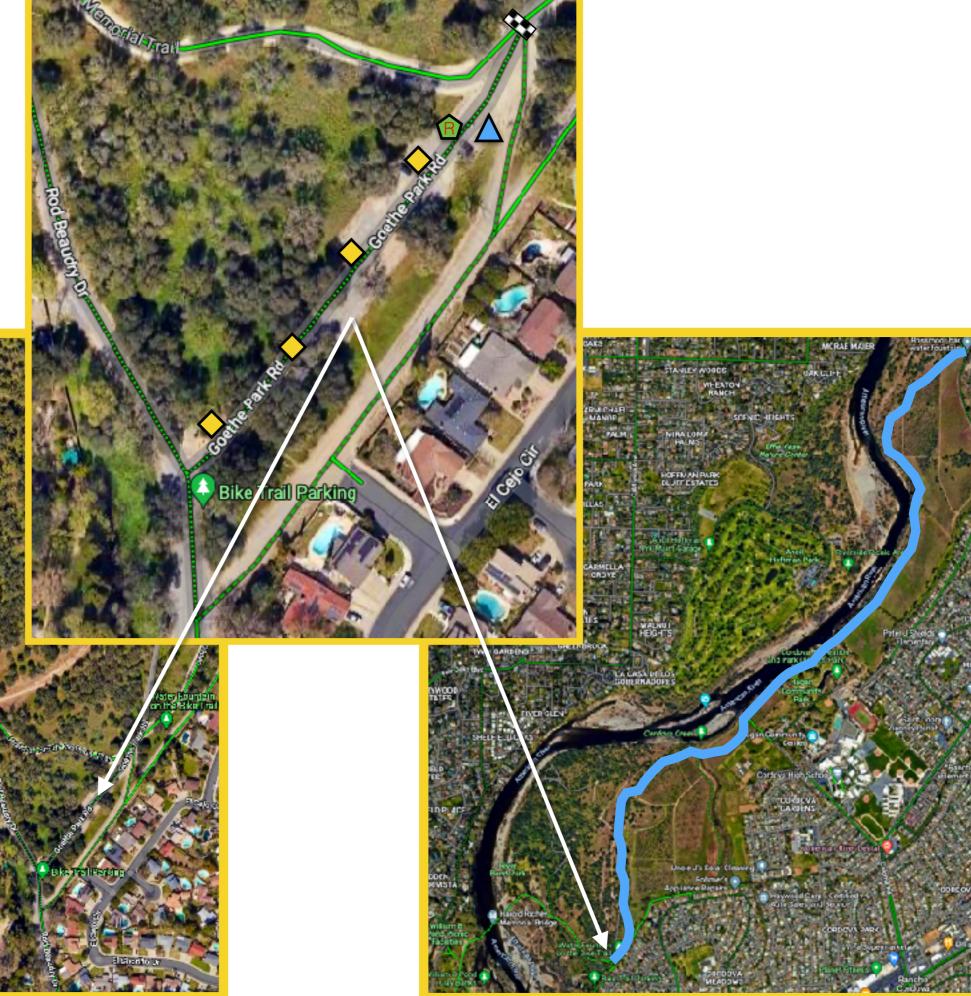

## Race Locations, Prizes, and Registration:

Time Trial = REG @ 38°35'20.7"N 121°19'28.0"W on Rod Beaudry Dr. Rancho Cordova, CA

Time Trial = Merckx Style ONLY, no TT bikes, or Solid Rear Wheels, or TT bars will be allowed. Starts at 10:30am

## DAY 1

= Parking

= Start/Finish

= Registration

= Restrooms

= Time Trial Course