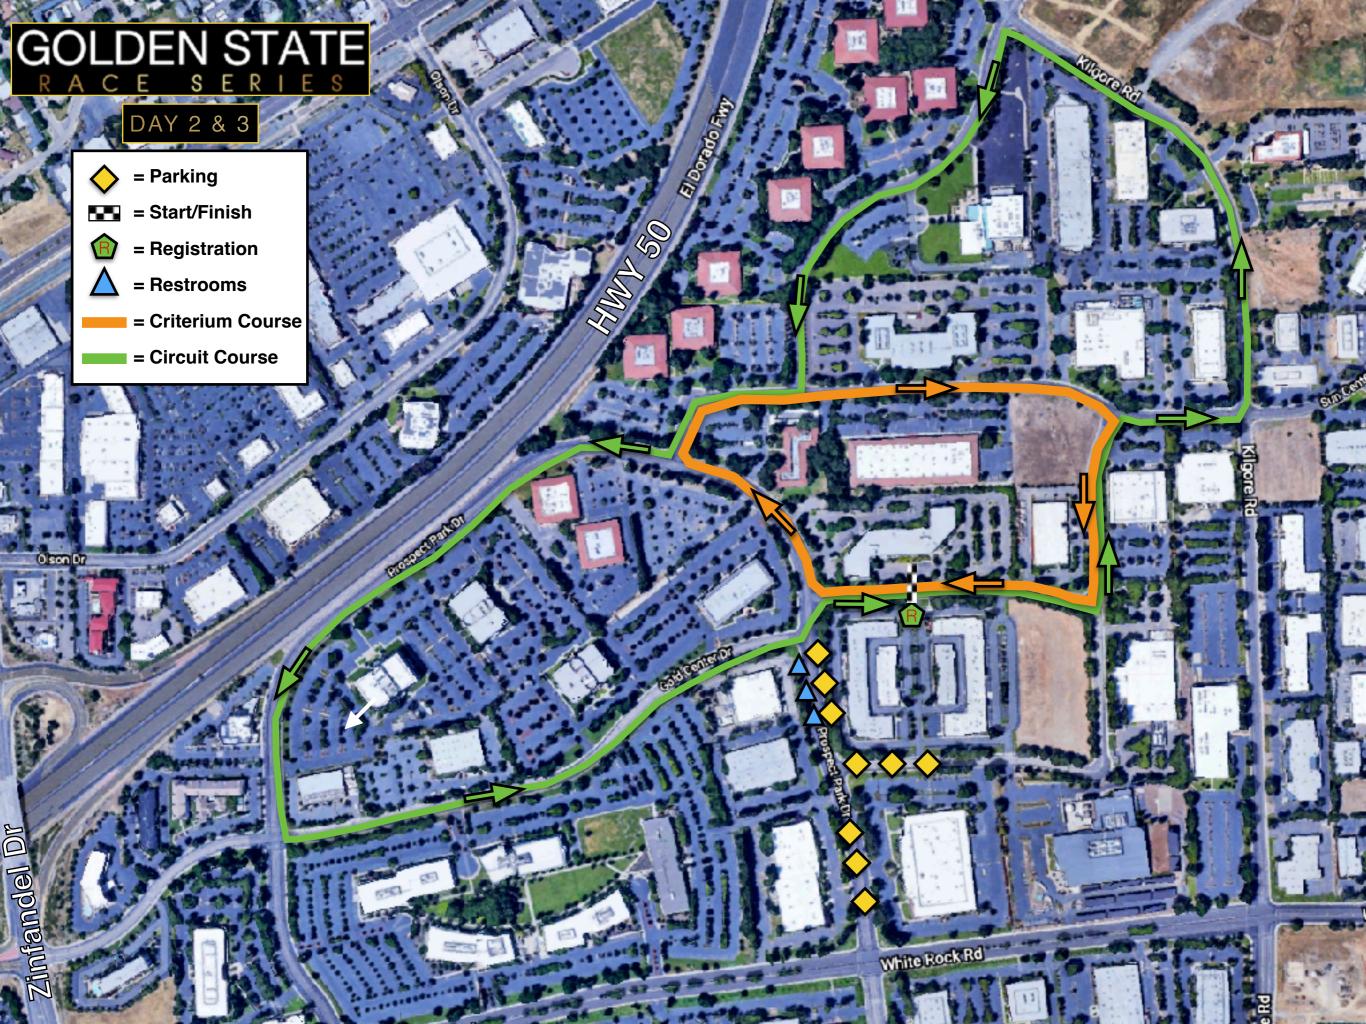

## Race Locations, Prizes, and Registration:

Time Trial = REG @ 38°35'20.7"N 121°19'28.0"W on Rod Beaudry Dr. Rancho Cordova, CA

Time Trial = Merckx Style ONLY, no TT bikes, or Solid Rear Wheels, or TT bars will be allowed. Starts at 10:30am

Criterium & Circuit = REG & Start/Finish @ 11000 Cobblerock Drive, Rancho Cordova, CA

Prize/Cash Details: Daily & Overall Cash Prizes will ONLY be paid out if a category has a minimum of 5 racers, this . Onsite deli/restaurant, port-a-potties and EMT's applies to all categories except for the Men and Women's Pro 123 races where a minimum of 20 racers are required Visit Our Website for Special Hotel Rates next to Race Course riostradaracing.com "GSRS" Tab Pre-Reg: www.bikereg.com

- ❖ Entrants under 18 must have parent's signature
- \* Fees include USAC & NCNCA surcharge and insurance
- Sorry, NO Refunds for any reason
- ❖ Distances: Time Trial = 6 miles, Criterium Course (1 Lap) = .9 miles, Circuit Course (1 Lap) = 2.3 miles
- ❖ Held under USA Cycling Event Permit, Rules, and Insurance (USAC Permit #)

## DAY 1

= Parking

= Start/Finish

= Registration

= Restrooms

= Time Trial Course