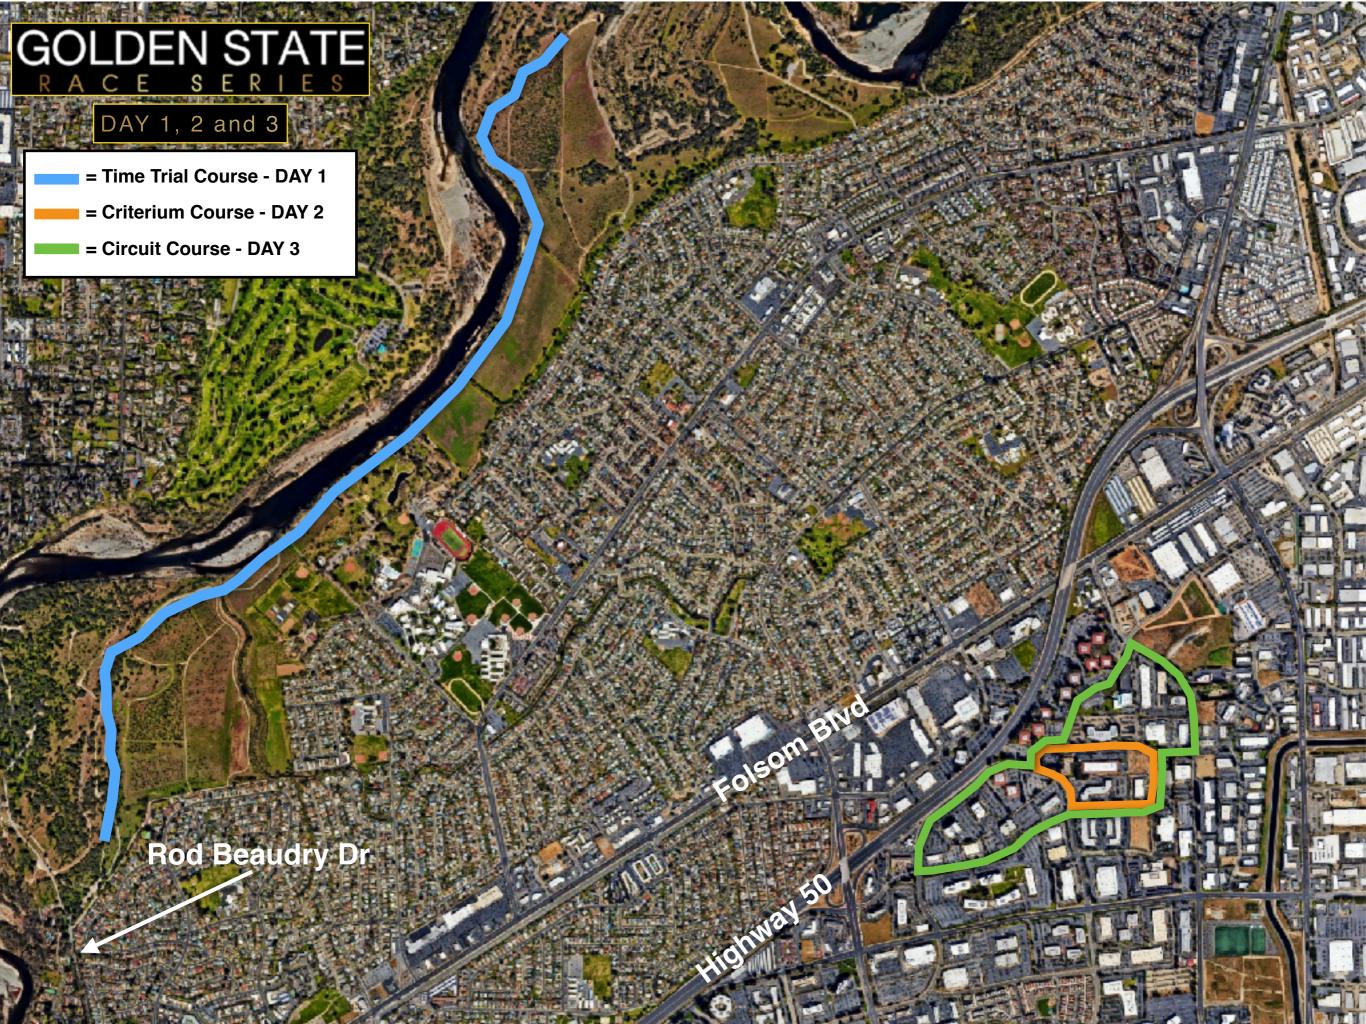

## Race Locations, Prizes, and Registration:

Time Trial = REG @ 38°35'20.7"N 121°19'28.0"W on Rod Beaudry Dr. Rancho Cordova, CA

Time Trial = Merckx Style ONLY, no TT bikes, or Solid Rear Wheels, or TT bars will be allowed. Starts at 10:30am

Criterium & Circuit = REG & Start/Finish @ 11000 Cobblerock Drive, Rancho Cordova, CA

Prize/Cash Details: Daily & Overall Cash Prizes will ONLY be paid out if a category has a minimum of 5 racers, this . Onsite deli/restaurant, port-a-potties and EMT's applies to all categories except for the Men and Women's Pro 123 races where a minimum of 20 racers are required Visit Our Website for Special Hotel Rates next to Race Course riostradaracing.com "GSRS" Tab Pre-Reg: www.bikereg.com

- ❖ Entrants under 18 must have parent's signature
- \* Fees include USAC & NCNCA surcharge and insurance
- Sorry, NO Refunds for any reason
- ❖ Distances: Time Trial = 6 miles, Criterium Course (1 Lap) = .9 miles, Circuit Course (1 Lap) = 2.3 miles
- ❖ Held under USA Cycling Event Permit, Rules, and Insurance (USAC Permit #)